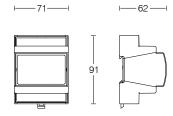

tput current is 700 mA |
| Mounting          | DIN rail mount (EN50022)                                                                                |
| Protection rating | IP 10                                                                                                   |
| Weight            | 0,13 kg                                                                                                 |

| working temperature | from $0C^{\circ}$ to $+35C^{\circ}$ |
|---------------------|-------------------------------------|
| Storage temperature | from -50C° to $+80C^\circ$          |

#### Features

Provides modulation of 4 output channels according to digital control of a DMX-512A bus

### Construction

Self extinguishing PC/ABS Blend, compliant with DIN 43880

### Dimensions (mm.)



#### Specifications



#### **JIAMANTE**LIGHTING