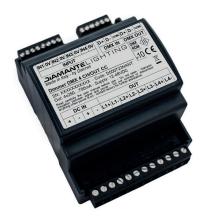

# Product code D500723NANT (constant current)

## **Dimmer DMX 4 CH/OUT CC**

It is the optimal solution to handle a group of lighting devices, in constant current, through a signal generated by a DMX-512A standard control unit. This enables dimming and/or colour changing, allowing energy saving and generation of pleasant visual effects. This unit has 4 independent units, to control up to 1 RGBW line or 4 monochromatic lines.

| Supply voltage    | Low voltage SELV power supply input, from 11 VDC to 50 VDC, class III                                   |
|-------------------|---------------------------------------------------------------------------------------------------------|
| Input power       | 3 W (device itself)                                                                                     |
| Output            | 4 output channel; output voltage is input voltage less<br>internal drop (2 V); output current is 700 mA |
| Mounting          | DIN rail mount (EN50022)                                                                                |
| Protection rating | IP 10                                                                                                   |
| Weight            | 0,13 kg                                                                                                 |