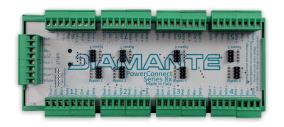

# Product code PWC08TPX000IP20

It is a terminal block made to ease the series connection of up to 8 groups of RGB or RGBW LED; bypass connectors allow to exclude the unused outputs. For use in combination with Power Manager 1X/4X equipment.

#### **Features**

Supply voltage Low voltage current regulated lines, up to 4 channels,

maximum 60 VDC

Mounting DIN rail mount (EN50022) (8 modules)

Protection rating IP 20

Weight 0,45 kg

#### **Features**

Provides an easy way to realize series connection for constant current RGB or RGB+W devices, up to 8 devices.